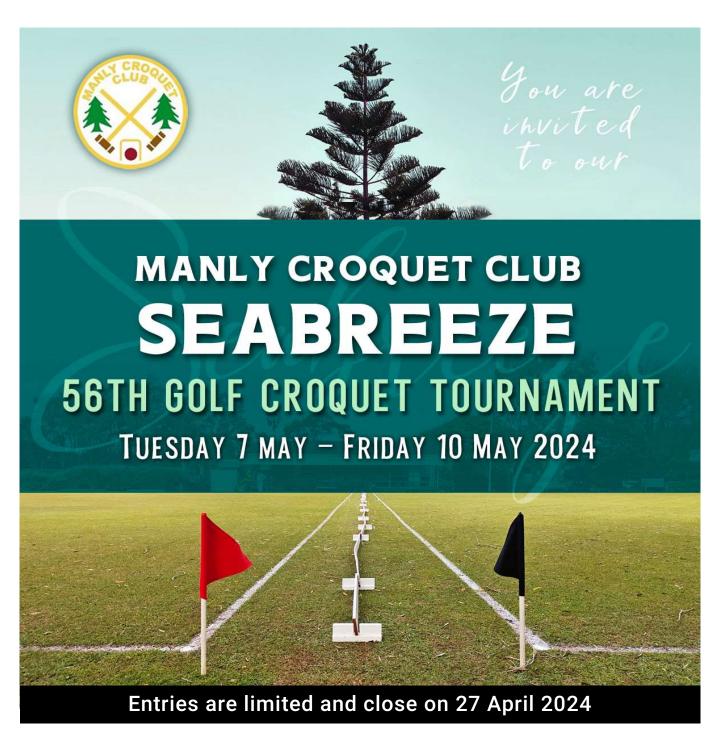

## MANLY SEABREEZE GOLF CROQUET TOURNAMENT

Entry fee: \$60 per player

Includes a sandwich lunch and morning and afternoon teas daily.

Presentation will be held on Friday 10 May 2024 after play. Be our guest for Drinks and Nibbles.