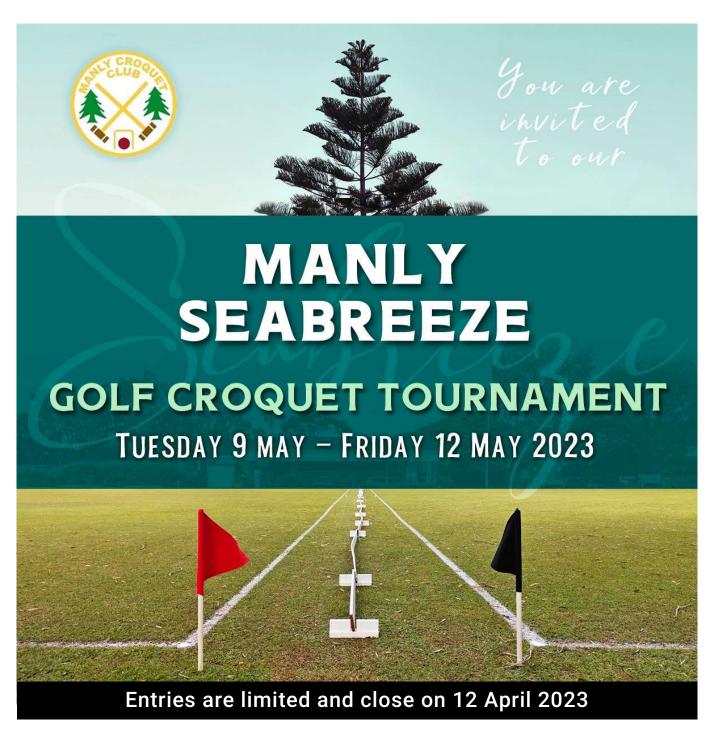

## MANLY SEABREEZE GOLF CROQUET TOURNAMENT

Entry fee: \$60 per player

Includes a sandwich lunch and morning and afternoon teas daily.

Presentation will be held on Friday 12 May 2023 after play. Be our guest for Drinks and Nibbles.